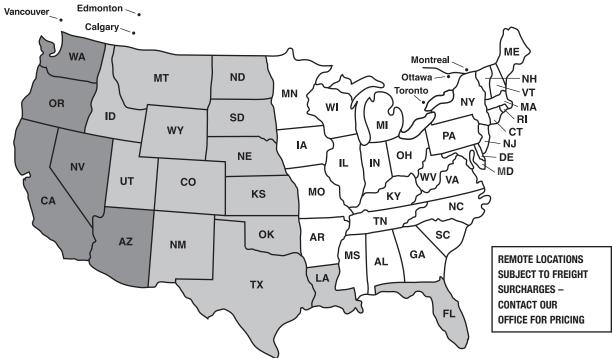

| ONE 1         |               |                 | ZONE 2       | ZONE 3     |
|---------------|---------------|-----------------|--------------|------------|
| ontreal       | Pennsylvania  | North Carolina  | Colorado     | Vancouver  |
| )ttawa        | Rhode Island  | North Dakota    | Florida      | Calgary    |
| W Ontario     | Virginia      | South Carolina  | Idaho        | Edmonton   |
| E Ontario     | Connecticut   | South Carolina  | Kansas       | Arizona    |
| rkansas       | West Virginia | Tennessee       | Louisiana    | California |
| )elaware      | Alabama       | Vermont         | Montana      | Nevada     |
| linois        | Georgia       | Washington D.C. | Nebraska     | Oregon     |
| ndiana        | lowa          | Wisconsin       | New Mexico   | Washington |
| /laryland     | Kentucky      |                 | North Dakota |            |
| Massachusetts | Maine         |                 | Oklahoma     |            |
| /lichigan     | Minnesota     |                 | South Dakota |            |
| lew Jersey    | Mississippi   |                 | Texas        |            |
| lew York      | Missouri      |                 | Utah         |            |
| )hio          | New Hampshire |                 | Wyoming      |            |